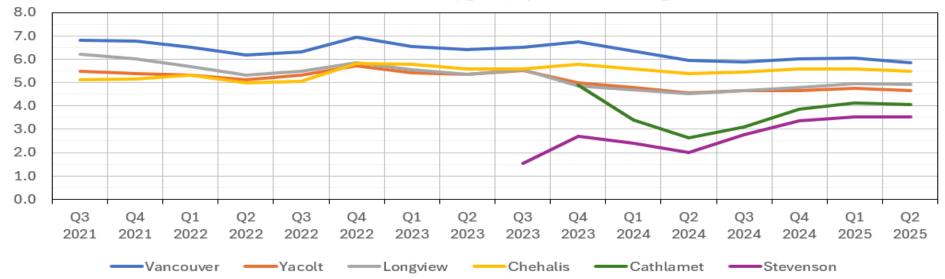

### PM<sub>2.5</sub> - rolling annual averages - µg/m<sup>3</sup>

[exluding flagged wildfire days]
National Standard - 9 µg/m³ (3-year annual average)