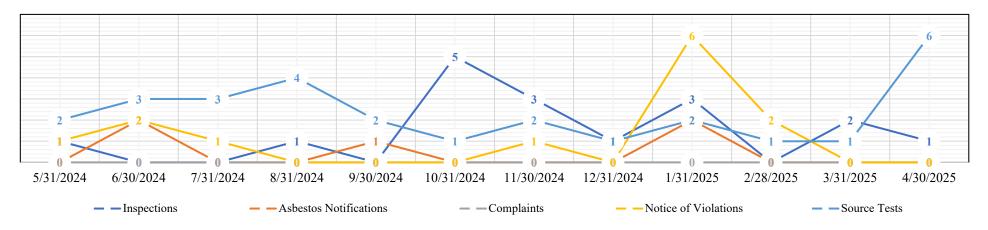

**TO:** Board of Directors

FROM: Uri Papish, Executive Director

**RE:** Monthly Activity Report – April 2025

### A. ASBESTOS PROGRAM

### **Asbestos Activities**



## **B. BURN PERMIT PROGRAM**

# **Burn Permits**



## C. NON-TITLE V PROGRAM

NON-TITLE V Program Activities



NON-TITLE V New Source Review - Permitting Actions



<sup>\*</sup> No Emission Reduction Credits were requested.

## Complaints Received



#### AMBIENT AIR MONITORING DATA

## PM<sub>2.5</sub> - maximum 24 hour average - µg/m<sup>3</sup>

[excluding flagged wildfire days]





### PM<sub>2.5</sub> - rolling annual averages - µg/m<sup>3</sup>

[exluding flagged wildfire days]
National Standard - 9 µg/m³ (3-year annual average)



#### D. TITLE V PROGRAM

TITLE V - Major Industrial Sources Program Activities



TITLE V - Major Industrial Sources New Source Review - Permitting Actions



<sup>\*</sup> No Emission Reduction Credits were received.

### 1. Title V Permits Status: 67% Backlog



| <b>Current Active Permit</b>              | Extended Renewal Permits                   |
|-------------------------------------------|--------------------------------------------|
| Clark Public Utilities - River Road       | Cardinal FG Company Winlock                |
| Generating Project                        |                                            |
| Georgia-Pacific - Consumer Operations     | City of Vancouver - Westside Wastewater    |
|                                           | Treatment Plant                            |
| Mint Farm Generating Station              | Cowlitz County Headquar