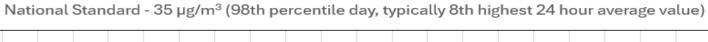

## PM<sub>2.5</sub> - maximum 24 hour average - µg/m<sup>3</sup>

[excluding flagged wildfire days]