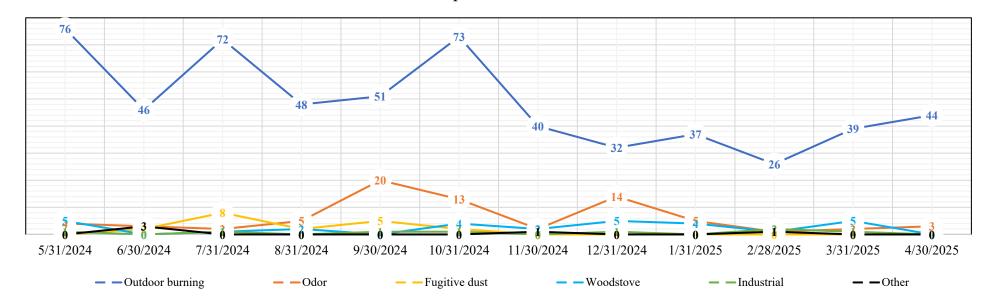

**TO:** Board of Directors

FROM: Uri Papish, Executive Director

**RE:** Monthly Activity Report – April 2025

### A. ASBESTOS PROGRAM

### **Asbestos Activities**



## **B. BURN PERMIT PROGRAM**

# **Burn Permits**



## C. NON-TITLE V PROGRAM

NON-TITLE V Program Activities



NON-TITLE V New Source Review - Permitting Actions



<sup>\*</sup> No Emission Reduction Credits were requested.

## Complaints Received



#### AMBIENT AIR MONITORING DATA

## PM<sub>2.5</sub> - maximum 24 hour average - µg/m<sup>3</sup>

[excluding flagged wildfire days]





### PM<sub>2.5</sub> - rolling annual averages - µg/m<sup>3</sup>

[exluding flagged wildfire days]
National Standard - 9 µg/m³ (3-year annual average)



#### D. TITLE V PROGRAM

TITLE V - Major Industrial Sources Program Activities



TITLE V - Major Industrial Sources New Source Review - Permitting Actions



<sup>\*</sup> No Emission Reduction Credits were received.

### 1. Title V Permits Status: 67% Backlog



| <b>Current Active Permit</b>              | Extended Renewal Permits                   |
|-------------------------------------------|--------------------------------------------|
| Clark Public Utilities - River Road       | Cardinal FG