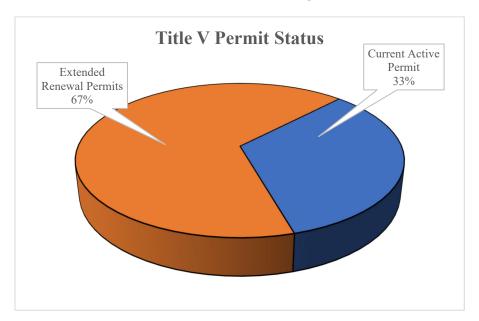

### 1. Title V Permits Status: 67% Backlog

| <b>Current Active Permit</b>              | Extended Renewal Permits                   |
|-------------------------------------------|--------------------------------------------|
| Clark Public Utilities - River Road       | Cardinal FG Company Winlock                |
| Generating Project                        |                                            |
| Georgia-Pacific - Consumer Operations     | City of Vancouver - Westside Wastewater    |
|                                           | Treatment Plant                            |
| Mint Farm Generating Station              | Cowlitz County Headquarters Landfill       |
| Owens-Brockway Glass Container, Inc       | Fiber Glass Systems                        |
| Plant 2                                   |                                            |
| PacifiCorp - Chehalis Generation Facility | Hampton Lumber Mills/Cowlitz Division -    |
|                                           | Morton                                     |
| TransAlta Centralia Mining, LLC           | Hampton Lumber Mills/Cowlitz Division -    |
|                                           | Randle                                     |
|                                           | LANXESS Corp.                              |
|                                           | North Pacific Paper Corp. (NORPAC)         |
|                                           | Northwest Pipeline LLC - Chehalis          |
|                                           | Northwest Pipeline LLC - Washougal         |
|                                           | Sierra Pacific Industries - Centralia Div. |
|                                           | TransAlta Centralia Generation, LLC        |