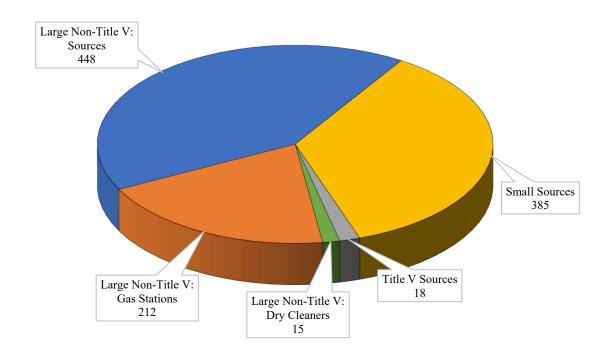

## F. SUMMARY OF ALL SWCAA PROGRAMS

1. Sources Registered with Agency: 1,078

**SWCAA** Registered Sources

2. Monthly Revenues and Monthly Expenses by Program: See April 2025 Financial Report.