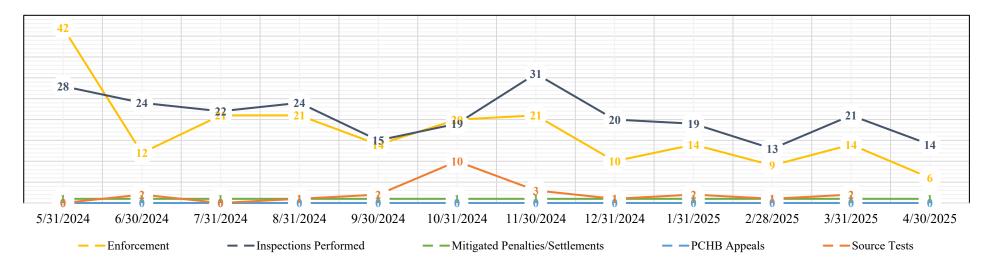

#### D. TITLE V PROGRAM

TITLE V - Major Industrial Sources Program Activities

TITLE V - Major Industrial Sources New Source Review - Permitting Actions

<sup>\*</sup> No Emission Reduction Credits were received.